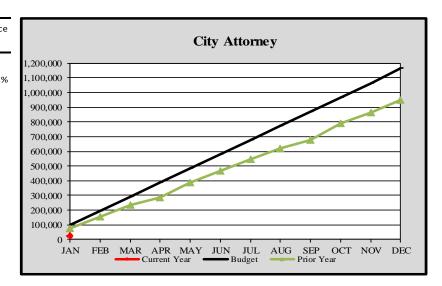

# City of Edmonds, WA Monthly Expenditure Report-City Attorney 2023

#### City Attorney

|           | J               |                 |           |          |
|-----------|-----------------|-----------------|-----------|----------|
|           | Cumulative      | Monthly         | YTD       | Variance |
|           | Budget Forecast | Budget Forecast | Actuals   | %        |
|           |                 |                 |           |          |
| January   | \$ 96,815       | \$ 96,815       | \$ 24,570 | -74.62%  |
| February  | 193,630         | 96,815          |           |          |
| March     | 290,445         | 96,815          |           |          |
| April     | 387,260         | 96,815          |           |          |
| May       | 484,075         | 96,815          |           |          |
| June      | 580,890         | 96,815          |           |          |
| July      | 677,705         | 96,815          |           |          |
| August    | 774,520         | 96,815          |           |          |
| September | 871,335         | 96,815          |           |          |
| October   | 968,150         | 96,815          |           |          |
| November  | 1,064,965       | 96,815          |           |          |
| December  | 1,161,780       | 96,815          |           |          |