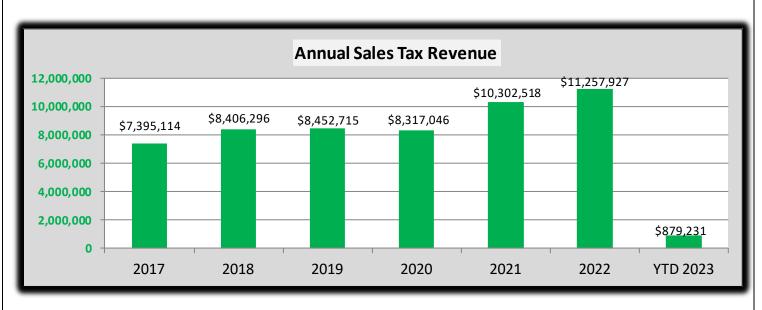

### **SALES TAX SUMMARY**

# City of Edmonds, WA Monthly Revenue Summary-Sales and Use Tax 2023

#### Sales and Use Tax

|           | Cumulative      | Monthly         | YTD        | Variance |
|-----------|-----------------|-----------------|------------|----------|
|           | Budget Forecast | Budget Forecast | Actuals    | %        |
|           |                 |                 |            |          |
| January   | \$ 911,577      | \$ 911,577      | \$ 879,231 | -3.55%   |
| February  | 1,999,408       | 1,087,831       |            |          |
| March     | 2,854,859       | 855,451         |            |          |
| April     | 3,643,225       | 788,366         |            |          |
| May       | 4,624,484       | 981,259         |            |          |
| June      | 5,567,972       | 943,488         |            |          |
| July      | 6,580,085       | 1,012,114       |            |          |
| August    | 7,669,335       | 1,089,249       |            |          |
| September | 8,683,583       | 1,014,248       |            |          |
| October   | 9,768,647       | 1,085,064       |            |          |
| November  | 10,864,900      | 1,096,253       |            |          |
| December  | 11,900,000      | 1,035,100       |            |          |