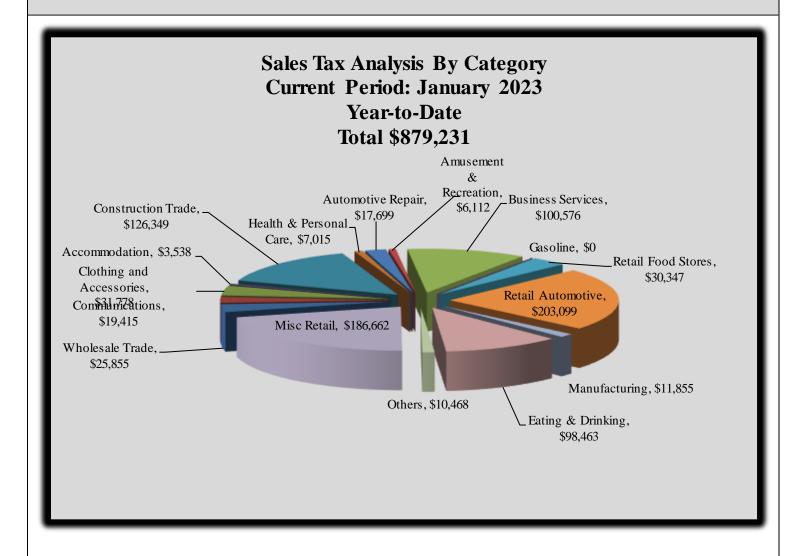

### **SALES TAX SUMMARY**

# City of Edmonds, WA Monthly Revenue Summary-Sales and Use Tax 2023

#### Sales and Use Tax

|           | Cumulative      | Monthly         | YTD        | Variance |
|-----------|-----------------|-----------------|------------|----------|
|           | Budget Forecast | Budget Forecast | Actuals    | %        |
|           |                 |                 |            |          |
| January   | \$ 911,577      | \$ 911,577      | \$ 879,231 | -3.55%   |
| February  | 1,999,408       | 1,087,831       |            |          |
| March     | 2,854,859       | 855,451         |            |          |
| April     | 3,643,225       | 788,366         |            |          |
| May       | 4,624,484       | 981,259         |            |          |
| June      | 5,567,972       | 943,488         |            |          |
| July      | 6,580,085       | 1,012,114       |            |          |
| August    | 7,669,335       | 1,089,249       |            |          |
| September | 8,683,583       | 1,014,248       |            |          |
| October   | 9,768,647       | 1,085,064       |            |          |
| November  | 10,864,900      | 1,096,253       |            |          |
| December  | 11,900,000      | 1,035,100       |            |          |