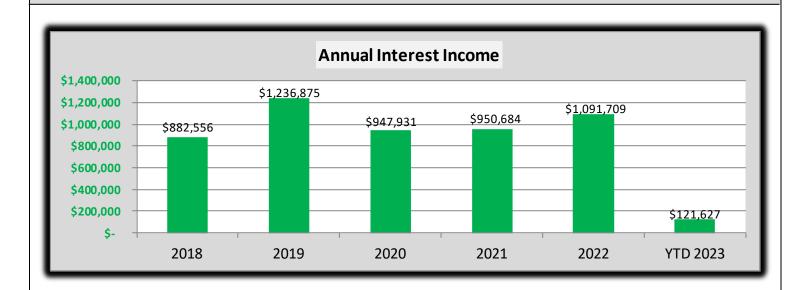

08/15/25         | 3.13%          |
|                                     | TOTAL SECURITIES   | 17,559,990        | 1.28                    | 17,498,516       | 17,179,586      |                  |                |
| Washington State Local Gov't Invest | ment Pool          |                   |                         | 11,989,948       | 11,989,948      | Demand           | 4.39%          |
| Snohomish County Local Gov't Inves  | tment Pool         |                   |                         | 43,195,125       | 43,195,125      | Demand           | 2.07%          |
|                                     | TOTAL PORTFOLIO    |                   |                         | \$ 72,683,589 \$ | 72,364,658      |                  |                |





### **INVESTMENT PORTFOLIO SUMMARY**



### **GENERAL FUND SUMMARY**







# City of Edmonds, WA Monthly Revenue Summary-General Fund 2023

#### **General Fund**

| General I |     |              |    |               |              |          |
|-----------|-----|--------------|----|---------------|--------------|----------|
|           | С   | umulative    |    | Monthly       | YTD          | Variance |
|           | Bud | get Forecast | Bu | dget Forecast | Actuals      | %        |
|           |     |              |    |               |              |          |
| January   | \$  | 2,705,668    | \$ | 2,705,668     | \$ 2,320,252 | -14.24%  |
| February  |     | 5,364,114    |    | 2,658,446     |              |          |
| March     |     | 8,078,207    |    | 2,714,094     |              |          |
| April     |