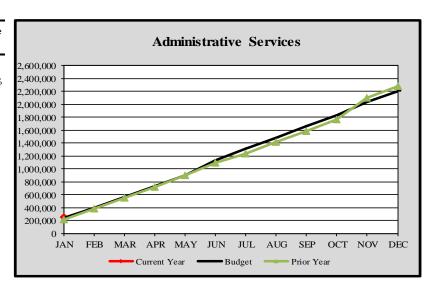

City of Edmonds, WA
Monthly Expenditure Report-Administrative Services
2023

| Administrative Services |
|-------------------------|
|-------------------------|

|           | Cumulative      | Monthly         | YTD        | Variance |
|-----------|-----------------|-----------------|------------|----------|
|           | Budget Forecast | Budget Forecast | Actuals    | %        |
|           |                 |                 |            |          |
| January   | \$ 234,130      | \$ 234,130      | \$ 253,437 | 8.25%    |
| February  | 398,050         | 163,920         |            |          |
| March     | 562,597         | 164,548         |            |          |
| April     | 731,035         | 168,438         |            |          |
| May       | 898,492         | 167,457         |            |          |
| June      | 1,126,724       | 228,231         |            |          |
| July      | 1,316,328       | 189,604         |            |          |
| August    | 1,484,904       | 168,576         |            |          |
| September | 1,654,403       | 169,499         |            |          |
| October   | 1,831,412       | 177,009         |            |          |
| November  | 2,030,169       | 198,756         |            |          |
| December  | 2,203,636       | 173,467         | 173,467    |          |