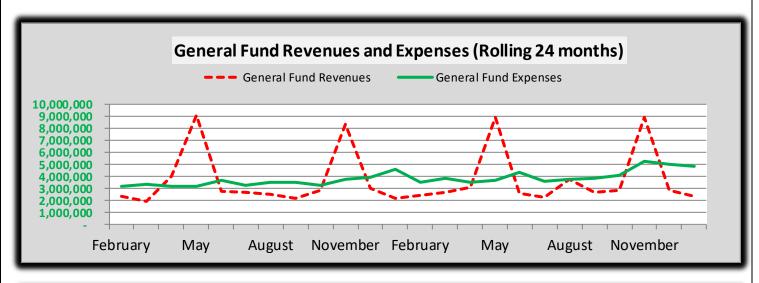

### **GENERAL FUND SUMMARY**

# City of Edmonds, WA Monthly Revenue Summary-General Fund 2023