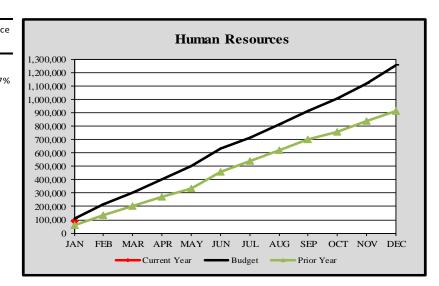

# City of Edmonds, WA Monthly Expenditure Report-Human Resources 2023

#### **Human Resources**

|           | Cumulative      | Monthly         | YTD       | Varianc |
|-----------|-----------------|-----------------|-----------|---------|
|           | Budget Forecast | Budget Forecast | Actuals   | %       |
|           |                 |                 |           |         |
| January   | \$ 111,879      | \$ 111,879      | \$ 93,116 | -16.779 |
| February  | 212,590         | 100,710         |           |         |
| March     | 304,874         | 92,285          |           |         |
| April     | 402,099         | 97,225          |           |         |
| May       | 499,035         | 96,936          |           |         |
| June      | 630,337         | 131,302         |           |         |
| July      | 716,800         | 86,464          |           |         |
| August    | 811,438         | 94,638          |           |         |
| September | 913,015         | 101,577         |           |         |
| October   | 1,008,222       | 95,207          |           |         |
| November  | 1,118,413       | 110,191         |           |         |
| December  | 1,254,947       | 136,534         |           |         |