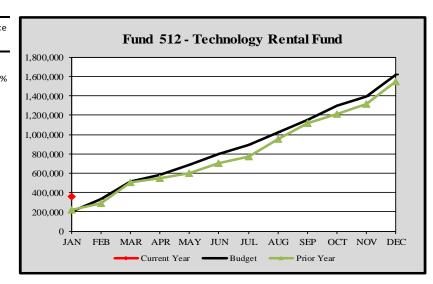

# City of Edmonds, WA Monthly Expenditure Report - Fund 512 - Technology Rental Fund 2023

Fund 512 - Technology Rental Fund

|           | Cumulative      | Monthly         | YTD        | Variance |
|-----------|-----------------|-----------------|------------|----------|
|           | Budget Forecast | Budget Forecast | Actuals    | %        |
| '         |                 |                 |            | ,        |
| January   | \$ 200,229      | \$ 200,229      | \$ 355,645 | 77.62%   |
| February  | 331,818         | 131,590         |            |          |
| March     | 511,956         | 180,138         |            |          |
| April     | 583,801         | 71,845          |            |          |
| May       | 686,199         | 102,398         |            |          |
| June      | 802,985         | 116,786         |            |          |
| July      | 889,949         | 86,965          |            |          |
| August    | 1,019,658       | 58 129,709      |            |          |
| September | 1,149,670       | 130,012         |            |          |
| October   | 1,295,610       | 145,939         |            |          |
| November  | 1,391,406       | 95,796          |            |          |
| December  | 1,617,205       | 225,799         |            |          |