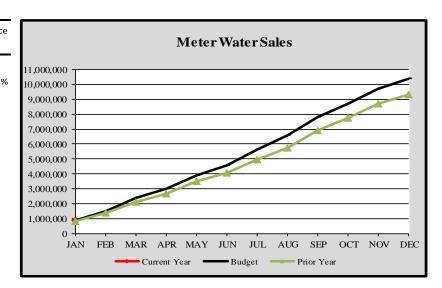

# City of Edmonds, WA Monthly Revenue Summary-Meter Water Sales 2023

#### Meter Water Sales

| Meter W   | iter pares      |                 |            |          |
|-----------|-----------------|-----------------|------------|----------|
|           | Cumulative      | Monthly         | YTD        | Variance |
|           | Budget Forecast | Budget Forecast | Actuals    | %        |
|           |                 |                 |            |          |
| January   | \$ 898,592      | \$ 898,592      | \$ 860,924 | -4.19%   |
| February  | 1,526,893       | 628,301         |            |          |
| March     | 2,419,579       | 892,685         |            |          |
| April     | 3,010,919       | 591,341         |            |          |
| May       | 3,894,276       | 883,356         |            |          |
| June      | 4,577,455       | 683,180         |            |          |
| July      | 5,644,291       | 1,066,835       |            |          |
| August    | 6,565,058       | 920,767         |            |          |
| September | 7,805,695       | 1,240,637       |            |          |
| October   | 8,711,524       | 905,829         |            |          |
| November  | 9,730,927       | 1,019,403       |            |          |
| December  | 10,363,937      | 633,010         |            |          |