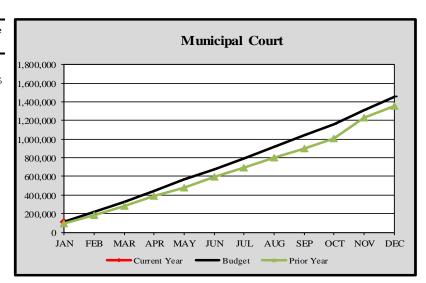

City of Edmonds, WA
Monthly Expenditure Report-Municipal Court
2023

**Municipal Court** 

|           | Cumulative      | Monthly         | YTD        | Variance |
|-----------|-----------------|-----------------|------------|----------|
|           | Budget Forecast | Budget Forecast | Actuals    | %        |
|           |                 |                 |            |          |
| January   | \$ 107,783      | \$ 107,783      | \$ 114,975 | 6.67%    |
| February  | 217,016         | 109,233         |            |          |
| March     | 329,502         | 112,486         |            |          |
| April     | 443,331         | 113,829         |            |          |
| May       | 565,420         | 122,088         |            |          |
| June      | 677,638         | 112,218         |            |          |
| July      | 792,551         | 114,913         |            |          |
| August    | 920,812         | 128,261         |            |          |
| September | 1,038,313       | 117,501         |            |          |
| October   | 1,160,412       | 122,099         |            |          |
| November  | 1,306,850       | 146,438         |            |          |
| December  | 1,451,763       | 144,913         |            |          |
|           |                 |                 |            |          |

<sup>\*</sup>The monthly budget forecast columns are based on a five-year average.