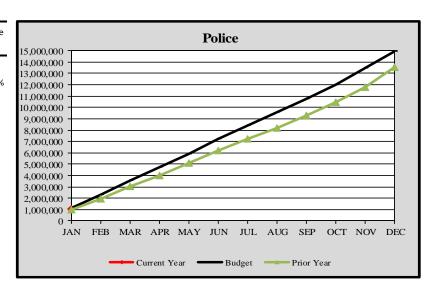

# City of Edmonds, WA Monthly Expenditure Report-Police 2023

#### Police

|           | Cumulative |         |     | Monthly       | YTD          | Variance |
|-----------|------------|---------|-----|---------------|--------------|----------|
|           | Budget F   | orecast | Buc | lget Forecast | Actuals      | %        |
|           |            |         |     |               |              |          |
| January   | \$ 1,1     | .63,207 | \$  | 1,163,207     | \$ 1,041,369 | -10.47%  |
| February  | 2,3        | 25,164  |     | 1,161,957     |              |          |
| March     | 3,5        | 39,820  |     | 1,214,656     |              |          |
| April     | 4,7        | 11,460  |     | 1,171,639     |              |          |
| May       | 5,9        | 25,620  |     | 1,214,160     |              |          |
| June      | 7,2        | 07,679  |     | 1,282,059     |              |          |
| July      | 8,4        | 26,096  |     | 1,218,417     |              |          |
| August    | 9,5        | 73,799  |     | 1,147,703     |              |          |
| September | 10,7       | 82,176  |     | 1,208,377     |              |          |
| October   | 12,0       | 34,062  |     | 1,251,887     |              |          |
| November  | 13,5       | 02,037  |     | 1,467,974     |              |          |
| December  | 14,9       | 81,027  |     | 1,478,990     |              |          |
|           |            |         |     |               |              |          |