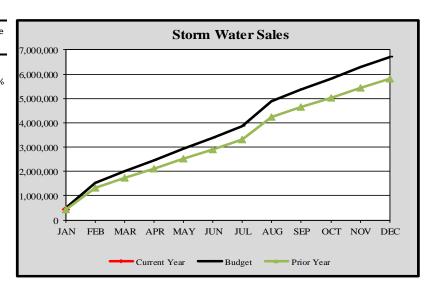

# City of Edmonds, WA Monthly Revenue Summary-Storm Water Sales 2023

#### Storm Water Sales

|           | Cumulative      | Monthly         | YTD        | Variance |
|-----------|-----------------|-----------------|------------|----------|
|           | Budget Forecast | Budget Forecast | Actuals    | %        |
|           |                 |                 |            |          |
| January   | \$ 484,003      | \$ 484,003      | \$ 417,703 | -13.70%  |
| February  | 1,535,452       | 1,051,449       |            |          |
| March     | 2,020,122       | 484,671         |            |          |
| April     | 2,451,545       | 431,422         |            |          |
| May       | 2,936,868       | 485,323         |            |          |
| June      | 3,368,111       | 431,243         |            |          |
| July      | 3,844,019       | 475,908         |            |          |
| August    | 4,895,662       | 1,051,643       |            |          |
| September | 5,380,996       | 485,335         |            |          |
| October   | 5,812,621       | 431,625         |            |          |
| November  | 6,298,011       | 485,390         |            |          |
| December  | 6,714,303       | 416,292         |            |          |
|           |                 |                 |            |          |