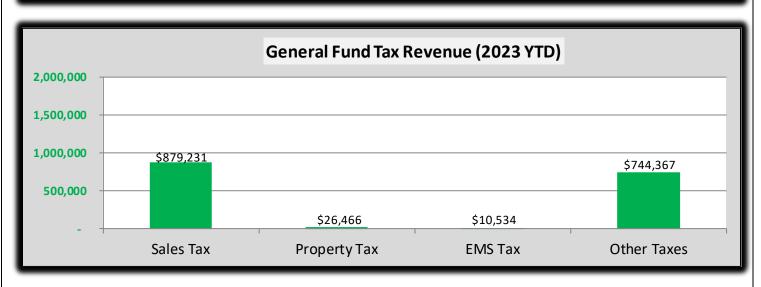

# City of Edmonds, WA Monthly Revenue Summary-Sales and Use Tax 2023

#### Sales and Use Tax

|           | Cumulative      | Monthly         | YTD        | Variance |
|-----------|-----------------|-----------------|------------|----------|
|           | Budget Forecast | Budget Forecast | Actuals    | %        |
|           |                 |                 |            |          |
| January   | \$ 911,577      | \$ 911,577      | \$ 879,231 | -3.55%   |
| February  | 1,999,408       | 1,087,831       |            |          |
| March     | 2,854,859       | 855,451         |            |          |
| April     | 3,643,225       | 788,366         |            |          |
| May       | 4,624,484       | 981,259         |            |          |
| June      | 5,567,972       | 943,488         |            |          |
| July      | 6,580,085       | 1,012,114       |            |          |
| August    | 7,669,335       | 1,089,249       |            |          |
| September | 8,683,583       | 1,014,248       |            |          |
| October   | 9,768,647       | 1,085,064       |            |          |
| November  | 10,864,900      | 1,096,253       |            |          |
| December  | 11,900,000      | 1,035,100       |            |          |

City of Edmonds, WA
Monthly Revenue Summary-Real Personal/Property Tax
2023

Real Personal/Property Tax

|           | Cumulative    |       | Monthly       | YTD          | Variance |
|-----------|---------------|-------|---------------|--------------|----------|
|           | Budget Foreca | st Bu | dget Forecast | Actuals      | %        |
|           |               |       |               |              | _        |
| January   | \$ 49,91      | 5 \$  | 49,915        | \$<br>26,466 | 0.00%    |
| February  | 78,10         | 8     | 28,192        |              |          |
| March     | 375,05        | 4     | 296,947       |              |          |
| April     | 912,23        | 6     | 537,182       |              |          |
| May       | 5,909,09      | 6     | 4,996,860     |              |          |
| June      | 6,029,95      | 7     | 120,861       |              |          |
| July      | 6,148,77      | 3     | 118,816       |              |          |
| August    | 6,198,76      | 8     | 49,995        |              |          |
| September | 6,260,41      | 5     | 61,647        |              |          |
| October   | 6,466,13      | 2     | 205,717       |              |          |
| November  | 11,227,15     | 6     | 4,761,024     |              |          |
| December  | 11,327,00     | 0     | 99,844        |              |          |

### CITY OF EDMONDS REVENUES - GENERAL FUND

| Title                                                                    | 2023 Adopted<br>Budget | 1/31/2022<br>Revenues | 1/31/2023<br>Revenues | Amount<br>Remaining | % Received |
|--------------------------------------------------------------------------|------------------------|-----------------------|-----------------------|---------------------|------------|
| TAXES:                                                                   |                        |                       |                       |                     |            |
| 1 REAL PERSONAL / PROPERTY TAX                                           | \$ 11,327,000          | \$ -                  | \$ 26,466             | \$11,300,534        | 0%         |
| 2 EMS PROPERTY TAX                                                       | 4,578,000              | -                     | 10,534                | 4,567,466           | 0%         |
| 3 VOTED PROPERTY TAX                                                     | 500                    | -                     | -                     | 500                 | 0%         |
| 4 LOCAL RETAIL SALES/USE TAX <sup>1</sup>                                | 11,900,000             | 857,872               | 879,231               | 11,020,769          | 7%         |
| 5 NATURAL GAS USE TAX                                                    | 7,600                  | 1,711                 | -                     | 7,600               | 0%         |
| 6 1/10 SALES TAX LOCAL CRIM JUST                                         | 1,150,000              | 83,949                | 85,227                | 1,064,773           | 7%         |
| 7 ELECTRIC UTILITY TAX                                                   | 1,900,000              | 183,023               | 185,846               | 1,714,154           | 10%        |
| 8 GAS UTILITY TAX                                                        | 845,000                | 96,596                | 125,375               | 719,626             | 15%        |
| 9 SOLID WASTE UTILITY TAX                                                | 384,000                | 19,424                | 30,272                | 353,728             | 8%         |
| 10 WATER UTILITY TAX                                                     | 1,000,234              | 82,771                | 86,092                | 914,142             | 9%         |
| 11 SEWER UTILITY TAX                                                     | 942,960                | 87,637                | 89,935                | 853,025             | 10%        |
| 12 STORMWATER UTILITY TAX                                                | 621,458                | 41,773                | 41,771                | 579,687             | 7%         |
| 13 T.V. CABLE UTILITY TAX                                                | 850,000                | 69,365                | 66,442                | 783,558             | 8%         |
| 14 TELEPHONE UTILITY TAX                                                 | 773,000                | 43,844                | 14,206                | 758,794             | 2%         |
| 15 PULLTABS TAX                                                          | 80,200                 | 11,095                | 19,201                | 60,999              | 24%        |
| 16 AMUSEMENT GAMES                                                       | 350                    | -                     | -                     | 350                 | 0%         |
| 17 LEASEHOLD EXCISE TAX                                                  | 326,000                | 0.1                   | 0.2                   | 326,000             | 0%         |
| LICENSES AND DEDIMEN                                                     | 36,686,302             | 1,579,061             | 1,660,598             | 35,025,704          | 5%         |
| LICENSES AND PERMITS:                                                    | 250                    |                       |                       | 250                 | 00/        |
| 18 FIRE PERMITS-SPECIAL USE                                              | 250<br>700             | -                     | -<br>75               | 250                 | 0%         |
| 19 POLICE - FINGERPRINTING 20 VENDING MACHINE/CONCESSION                 |                        | 2 650                 | 75<br>12 476          | 625                 | 11%        |
| 20 VENDING MACHINE/CONCESSION 21 FRANCHISE AGREEMENT-COMCAST             | 94,500                 | 3,650                 | 12,476                | 82,024              | 13%        |
|                                                                          | 702,700                | 179,444               | 2 706                 | 702,700             | 0%         |
| 22 FRANCHISE FEE-EDUCATION/GOVERNMENT 23 FRANCHISE AGREEMENT-ZIPLY FIBER | 41,000<br>100,600      | 3,060                 | 2,796                 | 38,204              | 7%<br>0%   |
|                                                                          | 450,000                | -                     |                       | 100,600             | 23%        |
| 24 OLYMPIC VIEW WATER DISTRICT FRANCHISE 25 GENERAL BUSINESS LICENSE     | 250,000                | 23,825                | 101,463<br>24,287     | 348,537<br>225,713  | 10%        |
| 26 DEV SERV PERMIT SURCHARGE                                             | 80,000                 | 8,220                 | 6,360                 | 73,640              | 8%         |
| 27 RIGHT OF WAY FRANCHISE FEE                                            | 30,000                 | 30,173                | 13,962                | 16,038              | 47%        |
| 28 BUILDING STRUCTURE PERMITS                                            | 750,600                | 31,790                | 32,405                | 718,196             | 47%        |
| 29 ANIMAL LICENSES                                                       | 24,000                 | 5,249                 | 7,060                 | 16,940              | 29%        |
| 30 STREET AND CURB PERMIT                                                | 75,000                 | (13,958)              | 5,830                 | 69,170              | 8%         |
| 31 OTR NON-BUS LIC/PERMITS                                               | 20,000                 | (13,730)              | 1,664                 | 18,336              | 8%         |
| 32 SPECIAL EVENT REVIEW                                                  | 20,000                 | 1,250                 | 1,004                 | 10,550              | 0%         |
| SE SI ECIME EVERT REVIEW                                                 | 2,619,350              | 272,703               | 208,378               | 2,410,972           | 8%         |
| INTERGO VERNMENTAL:                                                      | 2,025,000              | 2.2,. 00              | 200,070               | _,,,                | 0,0        |
| <b>33</b> DOJ 15-0404-0-1-754 - BULLET PROOF VEST                        | 9,000                  | 5,237                 | -                     | 9,000               | 0%         |
| <b>34</b> HIGH VISIBILITY ENFORCEMENT                                    | 11,100                 | 718                   | -                     | 11,100              | 0%         |
| 35 CORONAVIRUS RELIEF FUND                                               | 1,419,875              | -                     | -                     | 1,419,875           | 0%         |
| <b>36</b> STATE GRANTS - BUDGET ONLY                                     | 125,000                | -                     | -                     | 125,000             | 0%         |
| 37 PUD PRIVILEDGE TAX                                                    | 210,500                | -                     | -                     | 210,500             | 0%         |
| 38 TRIAL COURT IMPROVEMENT                                               | 16,740                 | -                     | -                     | 16,740              | 0%         |
| <b>39</b> CJ - POPULATION                                                | 13,070                 | 3,571                 | 3,758                 | 9,312               | 29%        |
| 40 CRIMINAL JUSTICE-SPECIAL PROGRAMS                                     | 50,600                 | 12,693                | 13,294                | 37,306              | 26%        |
| 41 MARIJUANA EXCISE TAX DISTRIBUTION                                     | 125,000                | -                     | -                     | 125,000             | 0%         |
| 42 DUI - CITIES                                                          | 4,500                  | 1,793                 | 53                    | 4,448               | 1%         |
| 43 LIQUOR EXCISE TAX                                                     | 325,000                | 72,230                | 71,223                | 253,777             | 22%        |
| 44 LIQUOR BOARD PROFITS                                                  | 343,200                | -                     | -                     | 343,200             | 0%         |
| 45 MISCELLANEOUS INTERLOCAL REVENUE                                      | -                      | -                     | 500                   | (500)               | 0%         |
| 46 FIRST RESPONDERS FLEX FUND                                            | 1,000                  | -                     | -                     | 1,000               | 0%         |
| 47 DISCOVERY PROGRAMS TECHNOLOGY ACQ.                                    | 550                    | -                     | -                     | 550                 | 0%         |
|                                                                          | 2,655,135              | 96,243                | 88,828                | 2,566,307           | 3%         |