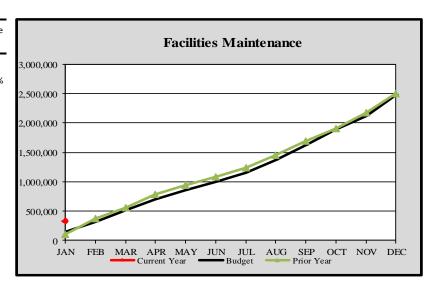

City of Edmonds, WA
Monthly Expenditure Report-Facilities Maintenance
2023

| Facilities Maintenance |
|------------------------|
|------------------------|

|           | Cumulative    |        | Monthly      | YTD           | Variance |
|-----------|---------------|--------|--------------|---------------|----------|
|           | Budget Foreca | st Bud | get Forecast | Actuals       | %        |
|           |               |        |              |               |          |
| January   | \$ 141,70     | )4 \$  | 141,704      | \$<br>335,018 | 136.42%  |
| February  | 323,89        | 96     | 182,192      |               |          |
| March     | 512,97        | 75     | 189,079      |               |          |
| April     | 693,25        | 50     | 180,275      |               |          |
| May       | 857,19        | 98     | 163,948      |               |          |
| June      | 992,13        | 35     | 134,936      |               |          |
| July      | 1,156,00      | 00     | 163,866      |               |          |
| August    | 1,368,75      | 3      | 212,753      |               |          |
| September | 1,614,81      | 11     | 246,058      |               |          |
| October   | 1,888,62      | 28     | 273,817      |               |          |
| November  | 2,114,40      | )7     | 225,779      |               |          |
| December  | 2,472,44      | 15     | 358,038      |               |          |