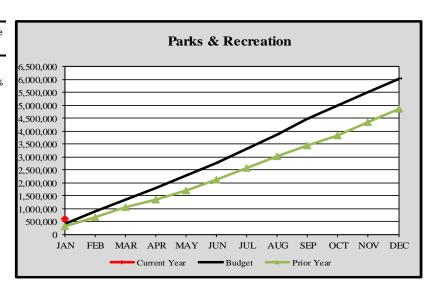

# City of Edmonds, WA Monthly Expenditure Report-Parks & Recreation 2023

Parks & Recreation

|           | Cumulative     | Monthly           | Monthly YTD Va |        |  |
|-----------|----------------|-------------------|----------------|--------|--|
|           | Budget Forecas | t Budget Forecast | Actuals        | %      |  |
|           |                |                   |                |        |  |
| January   | \$ 419,238     | \$ \$ 419,238     | \$ 589,720     | 40.66% |  |
| February  | 877,712        | 458,474           |                |        |  |
| March     | 1,336,230      | 458,519           |                |        |  |
| April     | 1,795,549      | 459,318           |                |        |  |
| Мау       | 2,265,114      | 469,566           |                |        |  |
| June      | 2,763,462      | 498,348           |                |        |  |
| July      | 3,308,655      | 545,192           |                |        |  |
| August    | 3,873,351      | 564,696           |                |        |  |
| September | 4,481,385      | 608,035           |                |        |  |
| October   | 4,980,826      | 499,441           |                |        |  |
| November  | 5,490,595      | 509,769           |                |        |  |
| December  | 6,022,817      | 532,222           |                |        |  |
|           |                |                   |                |        |  |