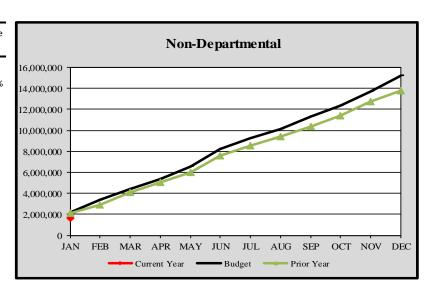

City of Edmonds, WA
Monthly Expenditure Report-Non-Departmental
2023

| Non-Departmental |
|------------------|
|------------------|

| rion Bepa | 1 1111 0 11 1111 |     |                 |              |          |
|-----------|------------------|-----|-----------------|--------------|----------|
|           | Cumulative       |     | Monthly         | YTD          | Variance |
|           | Budget Forecas   | t E | Budget Forecast | Actuals      | %        |
|           |                  |     |                 |              |          |
| January   | \$ 2,219,693     | ; ; | \$ 2,219,693    | \$ 1,642,894 | -25.99%  |
| February  | 3,383,447        | ,   | 1,163,755       |              |          |
| March     | 4,450,950        | j   | 1,067,502       |              |          |
| April     | 5,373,248        |     | 922,298         |              |          |
| May       | 6,528,731        |     | 1,155,483       |              |          |
| June      | 8,240,442        | 2   | 1,711,711       |              |          |
| July      | 9,257,316        | ,   | 1,016,874       |              |          |
| August    | 10,128,621       |     | 871,305         |              |          |
| September | 11,305,253       |     | 1,176,632       |              |          |
| October   | 12,392,700       | j   | 1,087,447       |              |          |
| November  | 13,735,570       | į   | 1,342,870       |              |          |
| December  | 15,180,425       | ,   | 1,444,855       |              |          |

 $<sup>{}^*\</sup>mathit{The}$  monthly budget forecast columns are based on a five-year average.