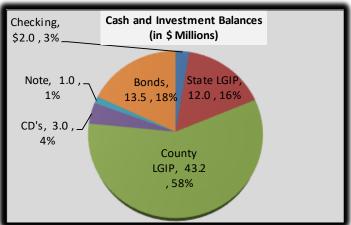

### **INVESTMENT PORTFOLIO SUMMARY**

### City of Edmonds Investment Portfolio Detail As of January 31, 2023

| Agency/<br>Issuer                   | Investment<br>Type | Purchase<br>Price | Years<br>to<br>Maturity | Par<br>Value     | Market<br>Value | Maturity<br>Date | Coupon<br>Rate |
|-------------------------------------|--------------------|-------------------|-------------------------|------------------|-----------------|------------------|----------------|
|                                     | 71 -               |                   |                         |                  |                 |                  |                |
| Seattle WA Muni                     | Bonds              | 2,224,500         | 0.00                    | 2,000,000        | 2,000,000       | 02/01/23         | 5.00%          |
| FHLMC                               | Bonds              | 988,678           | 0.22                    | 1,000,000        | 990,371         | 04/20/23         | 0.38%          |
| FHLB                                | Bonds              | 1,996,590         | 0.68                    | 2,000,000        | 1,935,896       | 10/05/23         | 0.22%          |
| Kent WA                             | Bonds              | 286,648           | 0.83                    | 250,000          | 255,428         | 12/01/23         | 5.00%          |
| First Financial - ECA               | CD                 | 2,803,516         | 0.91                    | 2,803,516        | 2,803,516       | 12/28/23         | 2.08%          |
| First Financial - Waterfront Center | CD                 | 245,000           | 0.91                    | 245,000          | 245,000         | 12/28/23         | 1.49%          |
| FHLB                                | Bonds              | 2,004,464         | 0.96                    | 2,000,000        | 1,998,622       | 01/16/24         | 4.81%          |
| FHLB                                | Bonds              | 954,866           | 1.19                    | 1,000,000        | 947,519         | 04/10/24         | 0.35%          |
| FM                                  | Bonds              | 996,082           | 1.38                    | 1,000,000        | 974,868         | 06/17/24         | 2.80%          |
| FNMA                                | Bonds              | 992,693           | 1.42                    | 1,000,000        | 960,143         | 07/02/24         | 1.75%          |
| FHLB                                | Bonds              | 950,774           | 1.80                    | 1,000,000        | 935,448         | 11/18/24         | 0.90%          |
| Spokane County WA                   | Bonds              | 207,260           | 1.84                    | 200,000          | 191,802         | 12/01/24         | 2.10%          |
| FHLMC                               | Bonds              | 974,798           | 2.12                    | 1,000,000        | 985,104         | 03/13/25         | 3.75%          |
| FHLB                                | Bonds              | 969,524           | 2.49                    | 1,000,000        | 978,916         | 07/28/25         | 3.60%          |
| US Treasury Note                    | Note               | 964,597           | 2.54                    | 1,000,000        | 976,953         | 08/15/25         | 3.13%          |
|                                     | TOTAL SECURITIES   | 17,559,990        | 1.28                    | 17,498,516       | 17,179,586      |                  |                |
| Washington State Local Gov't Invest | ment Pool          |                   |                         | 11,989,948       | 11,989,948      | Demand           | 4.39%          |
| Snohomish County Local Gov't Inves  | tment Pool         |                   |                         | 43,195,125       | 43,195,125      | Demand           | 2.07%          |
|                                     | TOTAL PORTFOLIO    |                   |                         | \$ 72,683,589 \$ | 72,364,658      |                  |                |