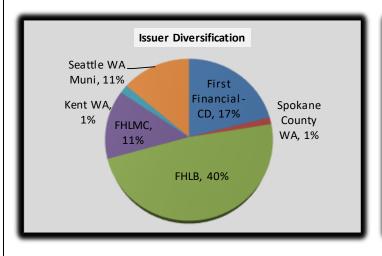

### **INVESTMENT PORTFOLIO SUMMARY**

### City of Edmonds Investment Portfolio Detail As of January 31, 2023

| Agency/<br>Issuer                   | Investment<br>Type | Purchase<br>Price | Years<br>to<br>Maturity | Par<br>Value     | Market<br>Value | Maturity<br>Date | Coupon<br>Rate |
|-------------------------------------|--------------------|-------------------|-------------------------|------------------|-----------------|------------------|----------------|
|                                     | 71 -               |                   |                         |                  |                 |                  |                |
| Seattle WA Muni                     | Bonds              | 2,224,500         | 0.00                    | 2,000,000        | 2,000,000       | 02/01/23         | 5.00%          |
| FHLMC                               | Bonds              | 988,678           | 0.22                    | 1,000,000        | 990,371         | 04/20/23         | 0.38%          |
| FHLB                                | Bonds              | 1,996,590         | 0.68                    | 2,000,000        | 1,935,896       | 10/05/23         | 0.22%          |
| Kent WA                             | Bonds              | 286,648           | 0.83                    | 250,000          | 255,428         | 12/01/23         | 5.00%          |
| First Financial - ECA               | CD                 | 2,803,516         | 0.91                    | 2,803,516        | 2,803,516       | 12/28/23         | 2.08%          |
| First Financial - Waterfront Center | CD                 | 245,000           | 0.91                    | 245,000          | 245,000         | 12/28/23         | 1.49%          |
| FHLB                                | Bonds              | 2,004,464         | 0.96                    | 2,000,000        | 1,998,622       | 01/16/24         | 4.81%          |
| FHLB                                | Bonds              | 954,866           | 1.19                    | 1,000,000        | 947,519         | 04/10/24         | 0.35%          |
| FM                                  | Bonds              | 996,082           | 1.38                    | 1,000,000        | 974,868         | 06/17/24         | 2.80%          |
| FNMA                                | Bonds              | 992,693           | 1.42                    | 1,000,000        | 960,143         | 07/02/24         | 1.75%          |
| FHLB                                | Bonds              | 950,774           | 1.80                    | 1,000,000        | 935,448         | 11/18/24         | 0.90%          |
| Spokane County WA                   | Bonds              | 207,260           | 1.84                    | 200,000          | 191,802         | 12/01/24         | 2.10%          |
| FHLMC                               | Bonds              | 974,798           | 2.12                    | 1,000,000        | 985,104         | 03/13/25         | 3.75%          |
| FHLB                                | Bonds              | 969,524           | 2.49                    | 1,000,000        | 978,916         | 07/28/25         | 3.60%          |
| US Treasury Note                    | Note               | 964,597           | 2.54                    | 1,000,000        | 976,953         | 08/15/25         | 3.13%          |
|                                     | TOTAL SECURITIES   | 17,559,990        | 1.28                    | 17,498,516       | 17,179,586      |                  |                |
| Washington State Local Gov't Invest | ment Pool          |                   |                         | 11,989,948       | 11,989,948      | Demand           | 4.39%          |
| Snohomish County Local Gov't Inves  | tment Pool         |                   |                         | 43,195,125       | 43,195,125      | Demand           | 2.07%          |
|                                     | TOTAL PORTFOLIO    |                   |                         | \$ 72,683,589 \$ | 72,364,658      |                  |                |