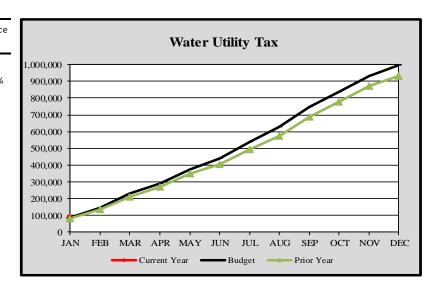

# City of Edmonds, WA Monthly Revenue Summary-Water Utility Tax 2023

#### Water Utility Tax

|           | Cumulative      | Monthly         | YTD     | Variance |
|-----------|-----------------|-----------------|---------|----------|
|           | Budget Forecast | Budget Forecast | Actuals | %        |
|           |                 |                 |         |          |
| January   | \$ 86,205       | \$ 86,205       | 86,092  | -0.13%   |
| February  | 146,468         | 60,263          |         |          |
| March     | 232,107         | 85,639          |         |          |
| April     | 288,835         | 56,728          |         |          |
| May       | 373,578         | 84,744          |         |          |
| June      | 439,121         | 65,542          |         |          |
| July      | 541,031         | 101,910         |         |          |
| August    | 629,368         | 88,337          |         |          |
| September | 748,356         | 118,987         |         |          |
| October   | 835,253         | 86,898          |         |          |
| November  | 933,046         | 97,793          |         |          |
| December  | 993,712         | 60,666          |         |          |