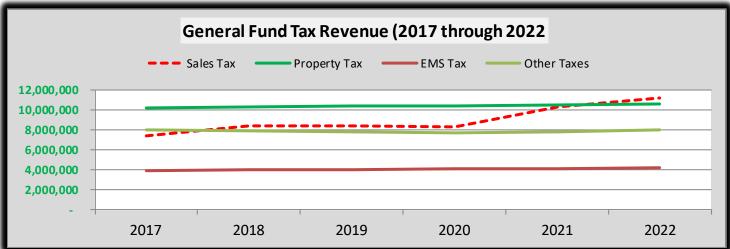

# City of Edmonds, WA Monthly Revenue Summary-General Fund 2023

### **SALES TAX SUMMARY**

# City of Edmonds, WA Monthly Revenue Summary-Sales and Use Tax 2023

#### Sales and Use Tax

|           | Cumulative      | Monthly         | YTD        | Variance |
|-----------|-----------------|-----------------|------------|----------|
|           | Budget Forecast | Budget Forecast | Actuals    | %        |
|           |                 |                 |            |          |
| January   | \$ 911,577      | \$ 911,577      | \$ 879,231 | -3.55%   |
| February  | 1,999,408       | 1,087,831       |            |          |
| March     | 2,854,859       | 855,451         |            |          |
| April     | 3,643,225       | 788,366         |            |          |
| May       | 4,624,484       | 981,259         |            |          |
| June      | 5,567,972       | 943,488         |            |          |
| July      | 6,580,085       | 1,012,114       |            |          |
| August    | 7,669,335       | 1,089,249       |            |          |
| September | 8,683,583       | 1,014,248       |            |          |
| October   | 9,768,647       | 1,085,064       |            |          |
| November  | 10,864,900      | 1,096,253       |            |          |
| December  | 11,900,000      | 1,035,100       |            |          |