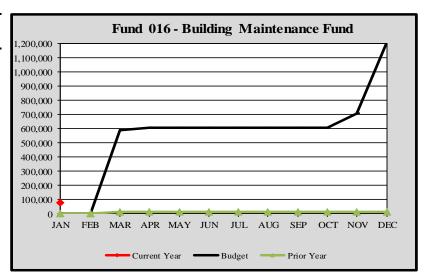

# City of Edmonds, WA Monthly Expenditure Report - Fund 016 - Building Maintenance Fund 2023

Fund 016 - Building Maintenance Fund

|           | Cumulative      |    | Monthly       | YTD          | Variance |
|-----------|-----------------|----|---------------|--------------|----------|
|           | Budget Forecast | Bu | dget Forecast | Actuals      | %        |
|           |                 |    |               |              |          |
| January   | \$ -            | \$ | -             | \$<br>81,158 | 0.00%    |
| February  | -               | \$ | -             |              |          |
| March     | 587,859         | \$ | 587,859       |              |          |
| April     | 607,500         | \$ | 19,641        |              |          |
| May       | 607,500         | \$ | -             |              |          |
| June      | 607,500         | \$ | -             |              |          |
| July      | 607,500         | \$ | -             |              |          |
| August    | 607,500         | \$ | -             |              |          |
| September | 607,500         | \$ | -             |              |          |
| October   | 607,500         | \$ | -             |              |          |
| November  | 705,451         | \$ | 97,951        |              |          |
| December  | 1,215,000       | \$ | 509,549       |              |          |