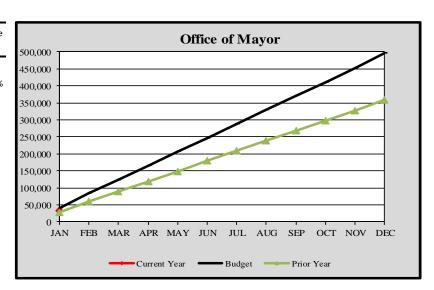

City of Edmonds, WA
Monthly Expenditure Report-Office of Mayor
2023

Office of Mayor

| Office of | viayoi          |                 |           |          |
|-----------|-----------------|-----------------|-----------|----------|
|           | Cumulative      | Monthly         | YTD       | Variance |
|           | Budget Forecast | Budget Forecast | Actuals   | %        |
|           |                 |                 |           |          |
| January   | \$ 40,530       | \$ 40,530       | \$ 33,343 | -17.73%  |
| February  | 82,920          | 42,390          |           |          |
| March     | 123,864         | 40,944          |           |          |
| April     | 165,624         | 41,760          |           |          |
| May       | 206,480         | 40,855          |           |          |
| June      | 246,845         | 40,365          |           |          |
| July      | 288,014         | 41,169          |           |          |
| August    | 328,829         | 40,815          |           |          |
| September | 369,857         | 41,028          |           |          |
| October   | 410,050         | 40,193          |           |          |
| November  | 452,572         | 42,522          |           |          |
| December  | 495,273         | 42,701          |           |          |

 $<sup>{}^*\</sup>mathit{The}$  monthly budget forecast columns are based on a five-year average.