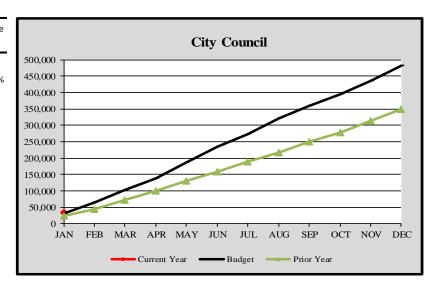

# City of Edmonds, WA Monthly Expenditure Report-City Council 2023

#### City Council

| ·         | Cumulative      | imulative Monthly |           | Variance |  |
|-----------|-----------------|-------------------|-----------|----------|--|
|           | Budget Forecast | Budget Forecast   | Actuals   | %        |  |
|           |                 |                   |           |          |  |
| January   | \$ 31,168       | \$ 31,168         | \$ 33,649 | 7.96%    |  |
| February  | 64,726          | 33,558            |           |          |  |
| March     | 102,768         | 38,042            |           |          |  |
| April     | 139,148         | 36,380            |           |          |  |
| May       | 185,610         | 46,462            |           |          |  |
| June      | 234,717         | 49,107            |           |          |  |
| July      | 271,512         | 36,795            |           |          |  |
| August    | 321,665         | 50,154            |           |          |  |
| September | 360,348         | 38,683            |           |          |  |
| October   | 393,400         | 33,052            |           |          |  |
| November  | 434,929         | 41,529            |           |          |  |
| December  | 480,256         | 45,327            |           |          |  |