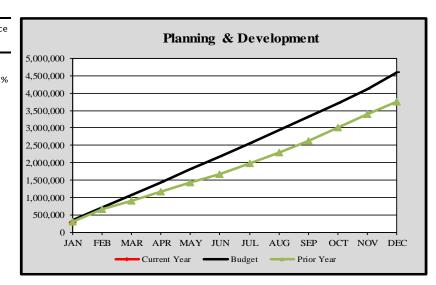

# City of Edmonds, WA Monthly Expenditure Report-Development Services 2023

#### Planning & Development

|           | Cumulative      | Monthly         | YTD        | Variance |  |
|-----------|-----------------|-----------------|------------|----------|--|
|           | Budget Forecast | Budget Forecast | Actuals    | %        |  |
|           |                 |                 |            |          |  |
| January   | \$ 347,462      | \$ 347,462      | \$ 286,492 | -17.55%  |  |
| February  | 713,406         | 365,944         |            |          |  |
| March     | 1,064,835       | 351,429         |            |          |  |
| April     | 1,435,462       | 370,628         |            |          |  |
| May       | 1,799,819       | 364,357         |            |          |  |
| June      | 2,162,115       | 362,296         |            |          |  |
| July      | 2,557,600       | 395,486         |            |          |  |
| August    | 2,928,740       | 371,139         |            |          |  |
| September | 3,315,666       | 386,926         |            |          |  |
| October   | 3,700,453       | 384,787         |            |          |  |
| November  | 4,115,049       | 414,597         |            |          |  |
| December  | 4,594,584       | 479,535         |            |          |  |