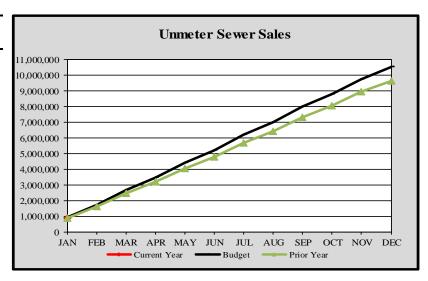

# City of Edmonds, WA Monthly Revenue Summary-Unmeter Sewer Sales 2023

#### **Unmeter Sewer Sales**

|           | Cumulative      |    | Monthly       | YTD           | Variance |
|-----------|-----------------|----|---------------|---------------|----------|
|           | Budget Forecast | Bu | dget Forecast | Actuals       | %        |
|           |                 |    |               |               |          |
| January   | \$ 958,430      | \$ | 958,430       | \$<br>900,021 | -6.09%   |
| February  | 1,745,646       |    | 787,217       |               |          |
| March     | 2,695,497       |    | 949,850       |               |          |
| April     | 3,484,346       |    | 788,849       |               |          |
| May       | 4,445,696       |    | 961,351       |               |          |
| June      | 5,235,623       |    | 789,927       |               |          |
| July      | 6,198,081       |    | 962,458       |               |          |
| August    | 6,992,099       |    | 794,018       |               |          |
| September | 7,987,044       |    | 994,945       |               |          |
| October   | 8,790,485       |    | 803,441       |               |          |
| November  | 9,763,192       |    | 972,707       |               |          |
| December  | 10,551,011      |    | 787,819       |               |          |

 $<sup>{}^*\</sup>mathit{The}$  monthly budget forecast columns are based on a five-year average.