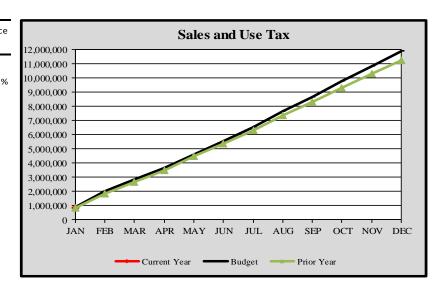

### **SALES TAX SUMMARY**

# City of Edmonds, WA Monthly Revenue Summary-Sales and Use Tax 2023

#### Sales and Use Tax

|           | Cumulative      | Monthly         | YTD        | Variance |
|-----------|-----------------|-----------------|------------|----------|
|           | Budget Forecast | Budget Forecast | Actuals    | %        |
|           |                 |                 |            |          |
| January   | \$ 911,577      | \$ 911,577      | \$ 879,231 | -3.55%   |
| February  | 1,999,408       | 1,087,831       |            |          |
| March     | 2,854,859       | 855,451         |            |          |
| April     | 3,643,225       | 788,366         |            |          |
| May       | 4,624,484       | 981,259         |            |          |
| June      | 5,567,972       | 943,488         |            |          |
| July      | 6,580,085       | 1,012,114       |            |          |
| August    | 7,669,335       | 1,089,249       |            |          |
| September | 8,683,583       | 1,014,248       |            |          |
| October   | 9,768,647       | 1,085,064       |            |          |
| November  | 10,864,900      | 1,096,253       |            |          |
| December  | 11,900,000      | 1,035,100       |            |          |