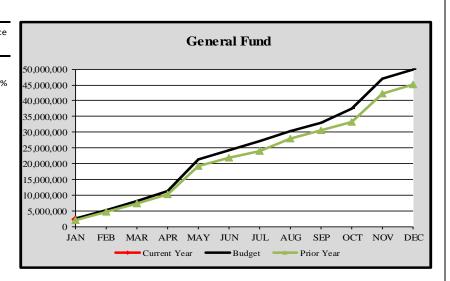

# City of Edmonds, WA Monthly Revenue Summary-General Fund 2023

#### **General Fund**

| General I |     |              |    |               |              |          |
|-----------|-----|--------------|----|---------------|--------------|----------|
|           | С   | umulative    |    | Monthly       | YTD          | Variance |
|           | Bud | get Forecast | Bu | dget Forecast | Actuals      | %        |
|           |     |              |    |               |              |          |
| January   | \$  | 2,705,668    | \$ | 2,705,668     | \$ 2,320,252 | -14.24%  |
| February  |     | 5,364,114    |    | 2,658,446     |              |          |
| March     |     | 8,078,207    |    | 2,714,094     |              |          |
| April     |     | 11,430,400   |    | 3,352,193     |              |          |
| May       |     | 21,367,690   |    | 9,937,290     |              |          |
| June      |     | 24,267,140   |    | 2,899,450     |              |          |
| July      |     | 27,088,437   |    | 2,821,297     |              |          |
| August    |     | 30,319,369   |    | 3,230,932     |              |          |
| September |     | 32,979,295   |    | 2,659,927     |              |          |
| October   |     | 37,350,954   |    | 4,371,659     |              |          |
| November  |     | 47,051,259   |    | 9,700,305     |              |          |
| December  |     | 49,991,791   |    | 2,940,532     |              |          |