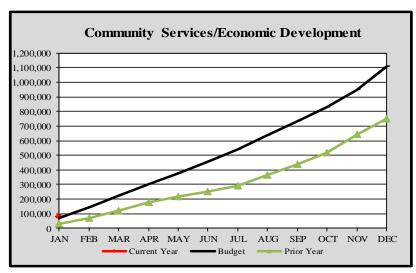

# ${\it City~of~Edmonds,~WA} \\ {\it Monthly~Expenditure~Report-Community~Services/Economic~Development} \\ {\it 2023}$

Community Services/Economic Development

|           | Cumulative      | Monthly         | YTD       | Variance |
|-----------|-----------------|-----------------|-----------|----------|
|           | Budget Forecast | Budget Forecast | Actuals   | %        |
|           |                 |                 |           |          |
| January   | \$ 69,708       | \$ 69,708       | \$ 84,200 | 20.79%   |
| February  | 146,333         | 76,625          |           |          |
| March     | 225,121         | 78,788          |           |          |
| April     | 300,489         | 75,367          |           |          |
| May       | 378,449         | 77,960          |           |          |
| June      | 457,768         | 79,319          |           |          |
| July      | 540,740         | 82,972          |           |          |
| August    | 639,556         | 98,816          |           |          |
| September | 731,932         | 92,376          |           |          |
| October   | 828,147         | 96,215          |           |          |
| November  | 951,613         | 123,466         |           |          |
| December  | 1,105,451       | 153,838         |           |          |

 $<sup>{}^*\</sup>mathit{The}$  monthly budget forecast columns are based on a five-year average.