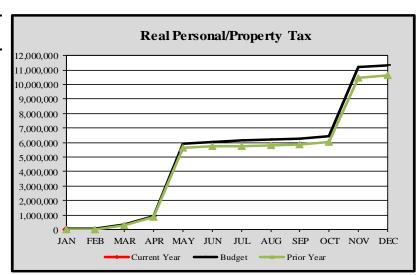

City of Edmonds, WA
Monthly Revenue Summary-Real Personal/Property Tax
2023

Real Personal/Property Tax

|           | Cumulative    |       | Monthly       | YTD          | Variance |
|-----------|---------------|-------|---------------|--------------|----------|
|           | Budget Foreca | st Bu | dget Forecast | Actuals      | %        |
|           |               |       |               |              | _        |
| January   | \$ 49,91      | 5 \$  | 49,915        | \$<br>26,466 | 0.00%    |
| February  | 78,10         | 8     | 28,192        |              |          |
| March     | 375,05        | 4     | 296,947       |              |          |
| April     | 912,23        | 6     | 537,182       |              |          |
| May       | 5,909,09      | 6     | 4,996,860     |              |          |
| June      | 6,029,95      | 7     | 120,861       |              |          |
| July      | 6,148,77      | 3     | 118,816       |              |          |
| August    | 6,198,76      | 8     | 49,995        |              |          |
| September | 6,260,41      | 5     | 61,647        |              |          |
| October   | 6,466,13      | 2     | 205,717       |              |          |
| November  | 11,227,15     | 6     | 4,761,024     |              |          |
| December  | 11,327,00     | 0     | 99,844        |              |          |