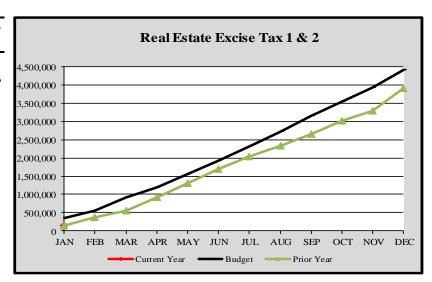

# City of Edmonds, WA Monthly Revenue Summary-Real Estate Excise Tax 2023

Real Estate Excise Tax 1 & 2

|           | Cum   | nulative   |     | Monthly       | YTD           | Variance |
|-----------|-------|------------|-----|---------------|---------------|----------|
|           | Budge | t Forecast | Buc | dget Forecast | Actuals       | %        |
|           |       |            |     |               |               |          |
| January   | \$    | 343,196    | \$  | 343,196       | \$<br>151,084 | -55.98%  |
| February  |       | 564,002    |     | 220,806       |               |          |
| March     |       | 914,189    |     | 350,187       |               |          |
| April     | 1     | ,199,839   |     | 285,649       |               |          |
| May       | 1     | ,552,936   |     | 353,097       |               |          |
| June      | 1     | ,933,322   |     | 380,387       |               |          |
| July      | 2     | ,318,897   |     | 385,574       |               |          |
| August    | 2     | ,728,590   |     | 409,693       |               |          |
| September | 3     | ,157,962   |     | 429,373       |               |          |
| October   | 3     | ,549,820   |     | 391,858       |               |          |
| November  | 3     | ,941,307   |     | 391,487       |               |          |
| December  | 4     | ,400,000   |     | 458,693       |               |          |
|           |       |            |     |               |               |          |