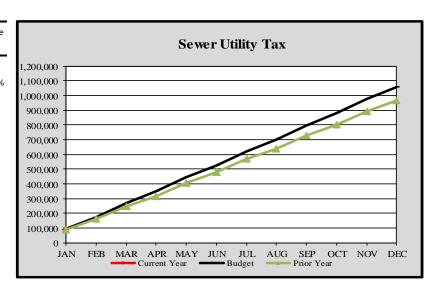

City of Edmonds, WA
Monthly Revenue Summary-Sewer Utility Tax
2023

Sewer Utility Tax

|           | Cumulative      | Monthly         | YTD       | Variance |
|-----------|-----------------|-----------------|-----------|----------|
|           | Budget Forecast | Budget Forecast | Actuals   | %        |
|           |                 |                 |           |          |
| January   | \$ 95,852       | \$ 95,852       | \$ 89,935 | -6.17%   |
| February  | 174,661         | 78,808          |           |          |
| March     | 269,654         | 94,993          |           |          |
| April     | 348,626         | 78,972          |           |          |
| May       | 444,771         | 96,145          |           |          |
| June      | 523,850         | 79,080          |           |          |
| July      | 620,193         | 96,343          |           |          |
| August    | 699,682         | 79,489          |           |          |
| September | 799,189         | 99,507          |           |          |
| October   | 879,620         | 80,432          |           |          |
| November  | 976,901         | 97,281          |           |          |
| December  | 1,055,821       | 78,920          |           |          |
|           |                 |                 |           |          |