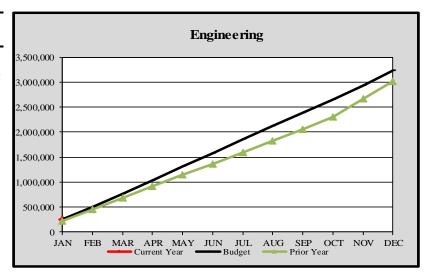

# City of Edmonds, WA Monthly Expenditure Report-Engineering 2023

#### Engineering

|   |           | _               |                 |            |          |
|---|-----------|-----------------|-----------------|------------|----------|
|   |           | Cumulative      | Monthly         | YTD        | Variance |
| ı |           | Budget Forecast | Budget Forecast | Actuals    | %        |
|   |           |                 |                 |            |          |
|   | January   | \$ 252,507      | \$ 252,507      | \$ 261,418 | 3.53%    |
|   | February  | 506,039         | 253,532         |            |          |
|   | March     | 764,005         | 257,966         |            |          |
|   | April     | 1,025,281       | 261,275         |            |          |
|   | May       | 1,311,065       | 285,784         |            |          |
|   | June      | 1,574,953       | 263,888         |            |          |
|   | July      | 1,849,982       | 275,029         |            |          |
|   | August    | 2,119,149       | 269,167         |            |          |
|   | September | 2,379,906       | 260,757         |            |          |
|   | October   | 2,645,006       | 265,100         |            |          |
|   | November  | 2,934,322       | 289,316         |            |          |
|   | December  | 3,224,439       | 290,117         |            |          |