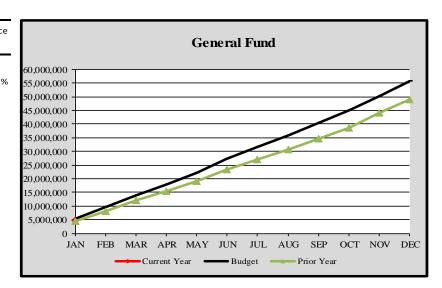

# City of Edmonds, WA Monthly Revenue Summary-General Fund 2023

#### **General Fund**

| General I |     |              |    |               |              |          |
|-----------|-----|--------------|----|---------------|--------------|----------|
|           | С   | umulative    |    | Monthly       | YTD          | Variance |
|           | Bud | get Forecast | Bu | dget Forecast | Actuals      | %        |
|           |     |              |    |               |              |          |
| January   | \$  | 2,705,668    | \$ | 2,705,668     | \$ 2,320,252 | -14.24%  |
| February  |     | 5,364,114    |    | 2,658,446     |              |          |
| March     |     | 8,078,207    |    | 2,714,094     |              |          |
| April     |     | 11,430,400   |    | 3,352,193     |              |          |
| May       |     | 21,367,690   |    | 9,937,290     |              |          |
| June      |     | 24,267,140   |    | 2,899,450     |              |          |
| July      |     | 27,088,437   |    | 2,821,297     |              |          |
| August    |     | 30,319,369   |    | 3,230,932     |              |          |
| September |     | 32,979,295   |    | 2,659,927     |              |          |
| October   |     | 37,350,954   |    | 4,371,659     |              |          |
| November  |     | 47,051,259   |    | 9,700,305     |              |          |
| December  |     | 49,991,791   |    | 2,940,532     |              |          |